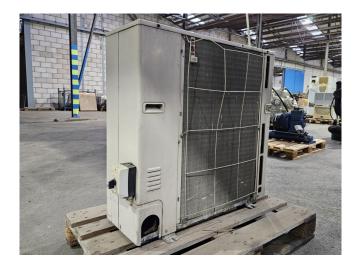

#### Used Mitsubishi PUHZ-RP71VHA2

Used Mitsubishi PUHZ-RP71VHA2 outdoor airconditioning unit on R410A. Dimensions: 960x450x950 mm (LxWxH).

\*Why choose for HOSBV? Were not only the largest used refrigeration specialist in Europe, but also, we deliver all equipment including an extensive test, warranty and industrial cleaning. \*Optional we can also perform a new paint job and arrange the logistics.