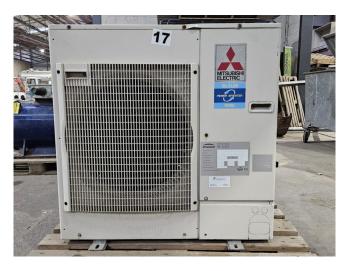

#### Used Mitsubishi PUHZ-RP71VHA2

Used Mitsubishi PUHZ-RP71VHA2 outdoor airconditioning unit on R410A. Dimensions: 960x450x950 mm (LxWxH).

\*Why choose for HOSBV? Were not only the largest used refrigeration specialist in Europe, but also, we deliver all equipment including an extensive test, warranty and industrial cleaning. \*Optional we can also perform a new paint job and arrange the logistics.