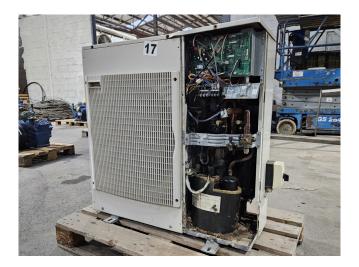

#### Used Mitsubishi PUHZ-RP71VHA2

Used Mitsubishi PUHZ-RP71VHA2 outdoor airconditioning unit on R410A. Dimensions: 960x450x950 mm (LxWxH).

\*Why choose for HOSBV? Were not only the largest used refrigeration specialist in Europe, but also, we deliver all equipment including an extensive test, warranty and industrial cleaning. \*Optional we can also perform a new paint job and arrange the logistics.