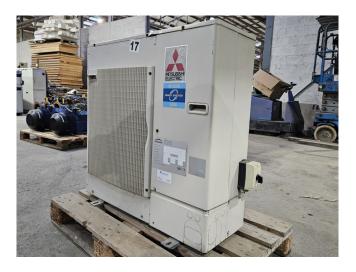

#### Used Mitsubishi PUHZ-RP71VHA2

Used Mitsubishi PUHZ-RP71VHA2 outdoor airconditioning unit on R410A. Dimensions: 960x450x950 mm (LxWxH).

\*Why choose for HOSBV? Were not only the largest used refrigeration specialist in Europe, but also, we deliver all equipment including an extensive test, warranty and industrial cleaning. \*Optional we can also perform a new paint job and arrange the logistics.