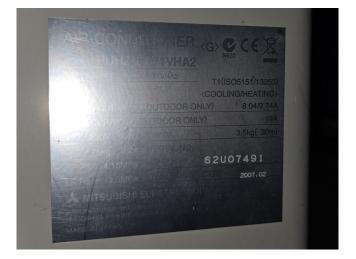

### **Specifications**

| Marque  | Mitsubishi    |
|---------|---------------|
| Туре    | PUHZ-RP71VHA2 |
| Remarks | Y.o.b. 2007   |
| Stock   | 1             |

#### Used Mitsubishi PUHZ-RP71VHA2

Used Mitsubishi PUHZ-RP71VHA2 outdoor airconditioning unit on R410A. Dimensions: 960x450x950 mm (LxWxH).

\*Why choose for HOSBV? Were not only the largest used refrigeration specialist in Europe, but also, we deliver all equipment including an extensive test, warranty and industrial cleaning. \*Optional we can also perform a new paint job and arrange the logistics.